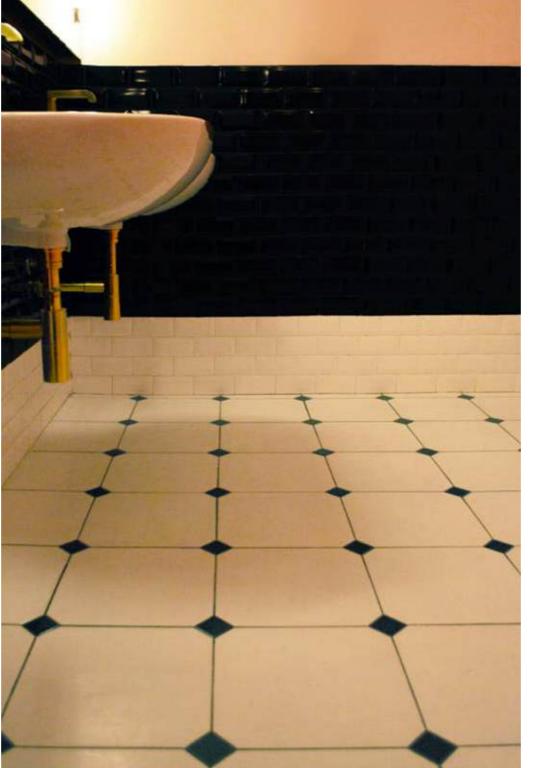

All the collections are enriched with mosaics of different sizes, infinite colours, decorations and surfaces, always made by hand, without the use of machines.

To embellish and refine a coating, we complete our collections with special pieces and moldings. Each **special piece** is initially designed and made by hand, just like a sculpture, and only afterwards, the molds are created for pressing.

The special pieces can emphasize the covering, embellish it or simply finish it...