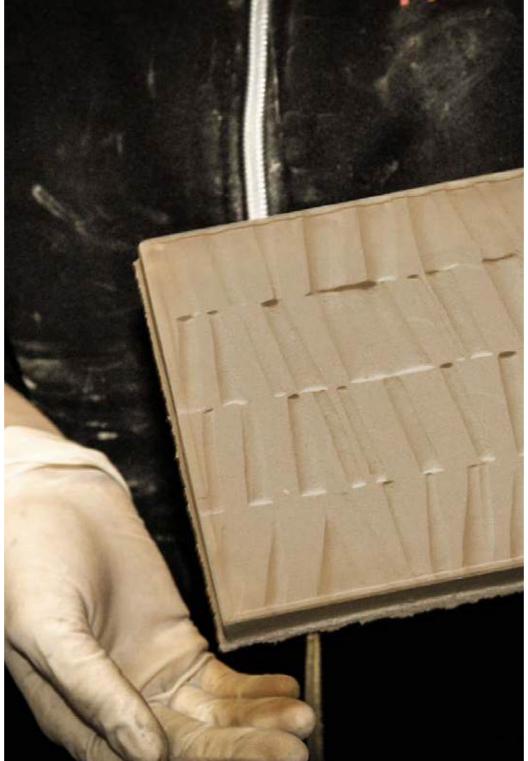

All the collections are enriched with mosaics of different sizes, infinite colours, decorations and surfaces, always made by hand, without the use of machines.

To embellish and refine a coating, we complete our collections with special pieces and moldings. Each **special piece** is initially designed and made by hand, just like a sculpture, and only afterwards, the molds are created for pressing.

The special pieces can emphasize the covering, embellish it or simply finish it...